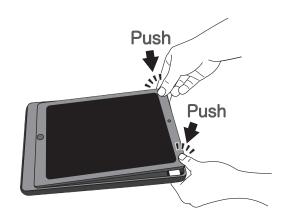

## ケースの取り外し方法

2 指でiPad を起こすように、軽く斜めに押し上げます。

※その際、約15度以上の角度でiPadを押し上げるとLightning コネクターに負荷がかかり、破損する可能性があります。 iPad を押し上げる際に、ケースに対する角度が上がりすぎないように、ご注意ください。

**(Pad を Lightning コネクターから引き抜いてください。** 