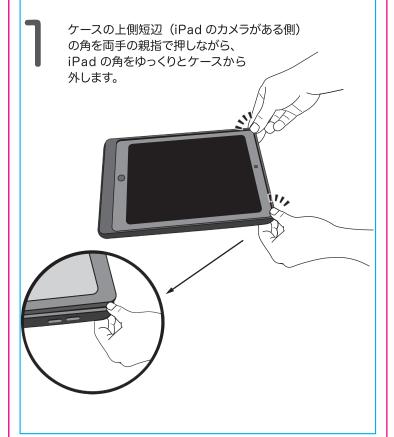

## ケースの取り外し方法

2 指でiPad を起こすように、軽く斜めに押し上げます。

※その際、約15度以上の角度でiPadを押し上げるとLightning コネクターに負荷がかかり、破損する可能性があります。 iPad を押し上げる際に、ケースに対する角度が上がりすぎないように、ご注意ください。

**(Pad を Lightning コネクターから引き抜いてください。** 