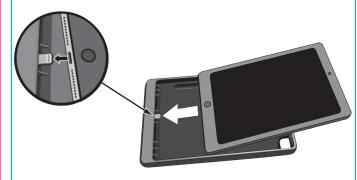

## ケースの取り付け方法

iPad を軽く斜めに傾けながら、ケース内の Lightning コネクターと iPad のコネクター穴を位置合わせして Lightning コネクターが、コネクター穴に嵌るまで 押し込みます。

iPad の Lightning コネクターと反対側の2つの角をケース内に入るように押し込みます。