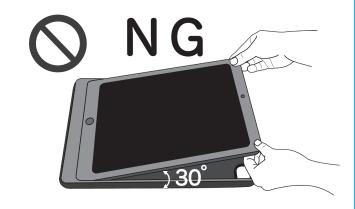

## ケースの取り外し方法

2 指でiPad を起こすように、軽く斜めに押し上げます。

※その際、約15度以上の角度でiPadを押し上げるとLightning コネクターに負荷がかかり、破損する可能性があります。 iPad を押し上げる際に、ケースに対する角度が上がりすぎないように、ご注意ください。

**(Pad を Lightning コネクターから引き抜いてください。** 